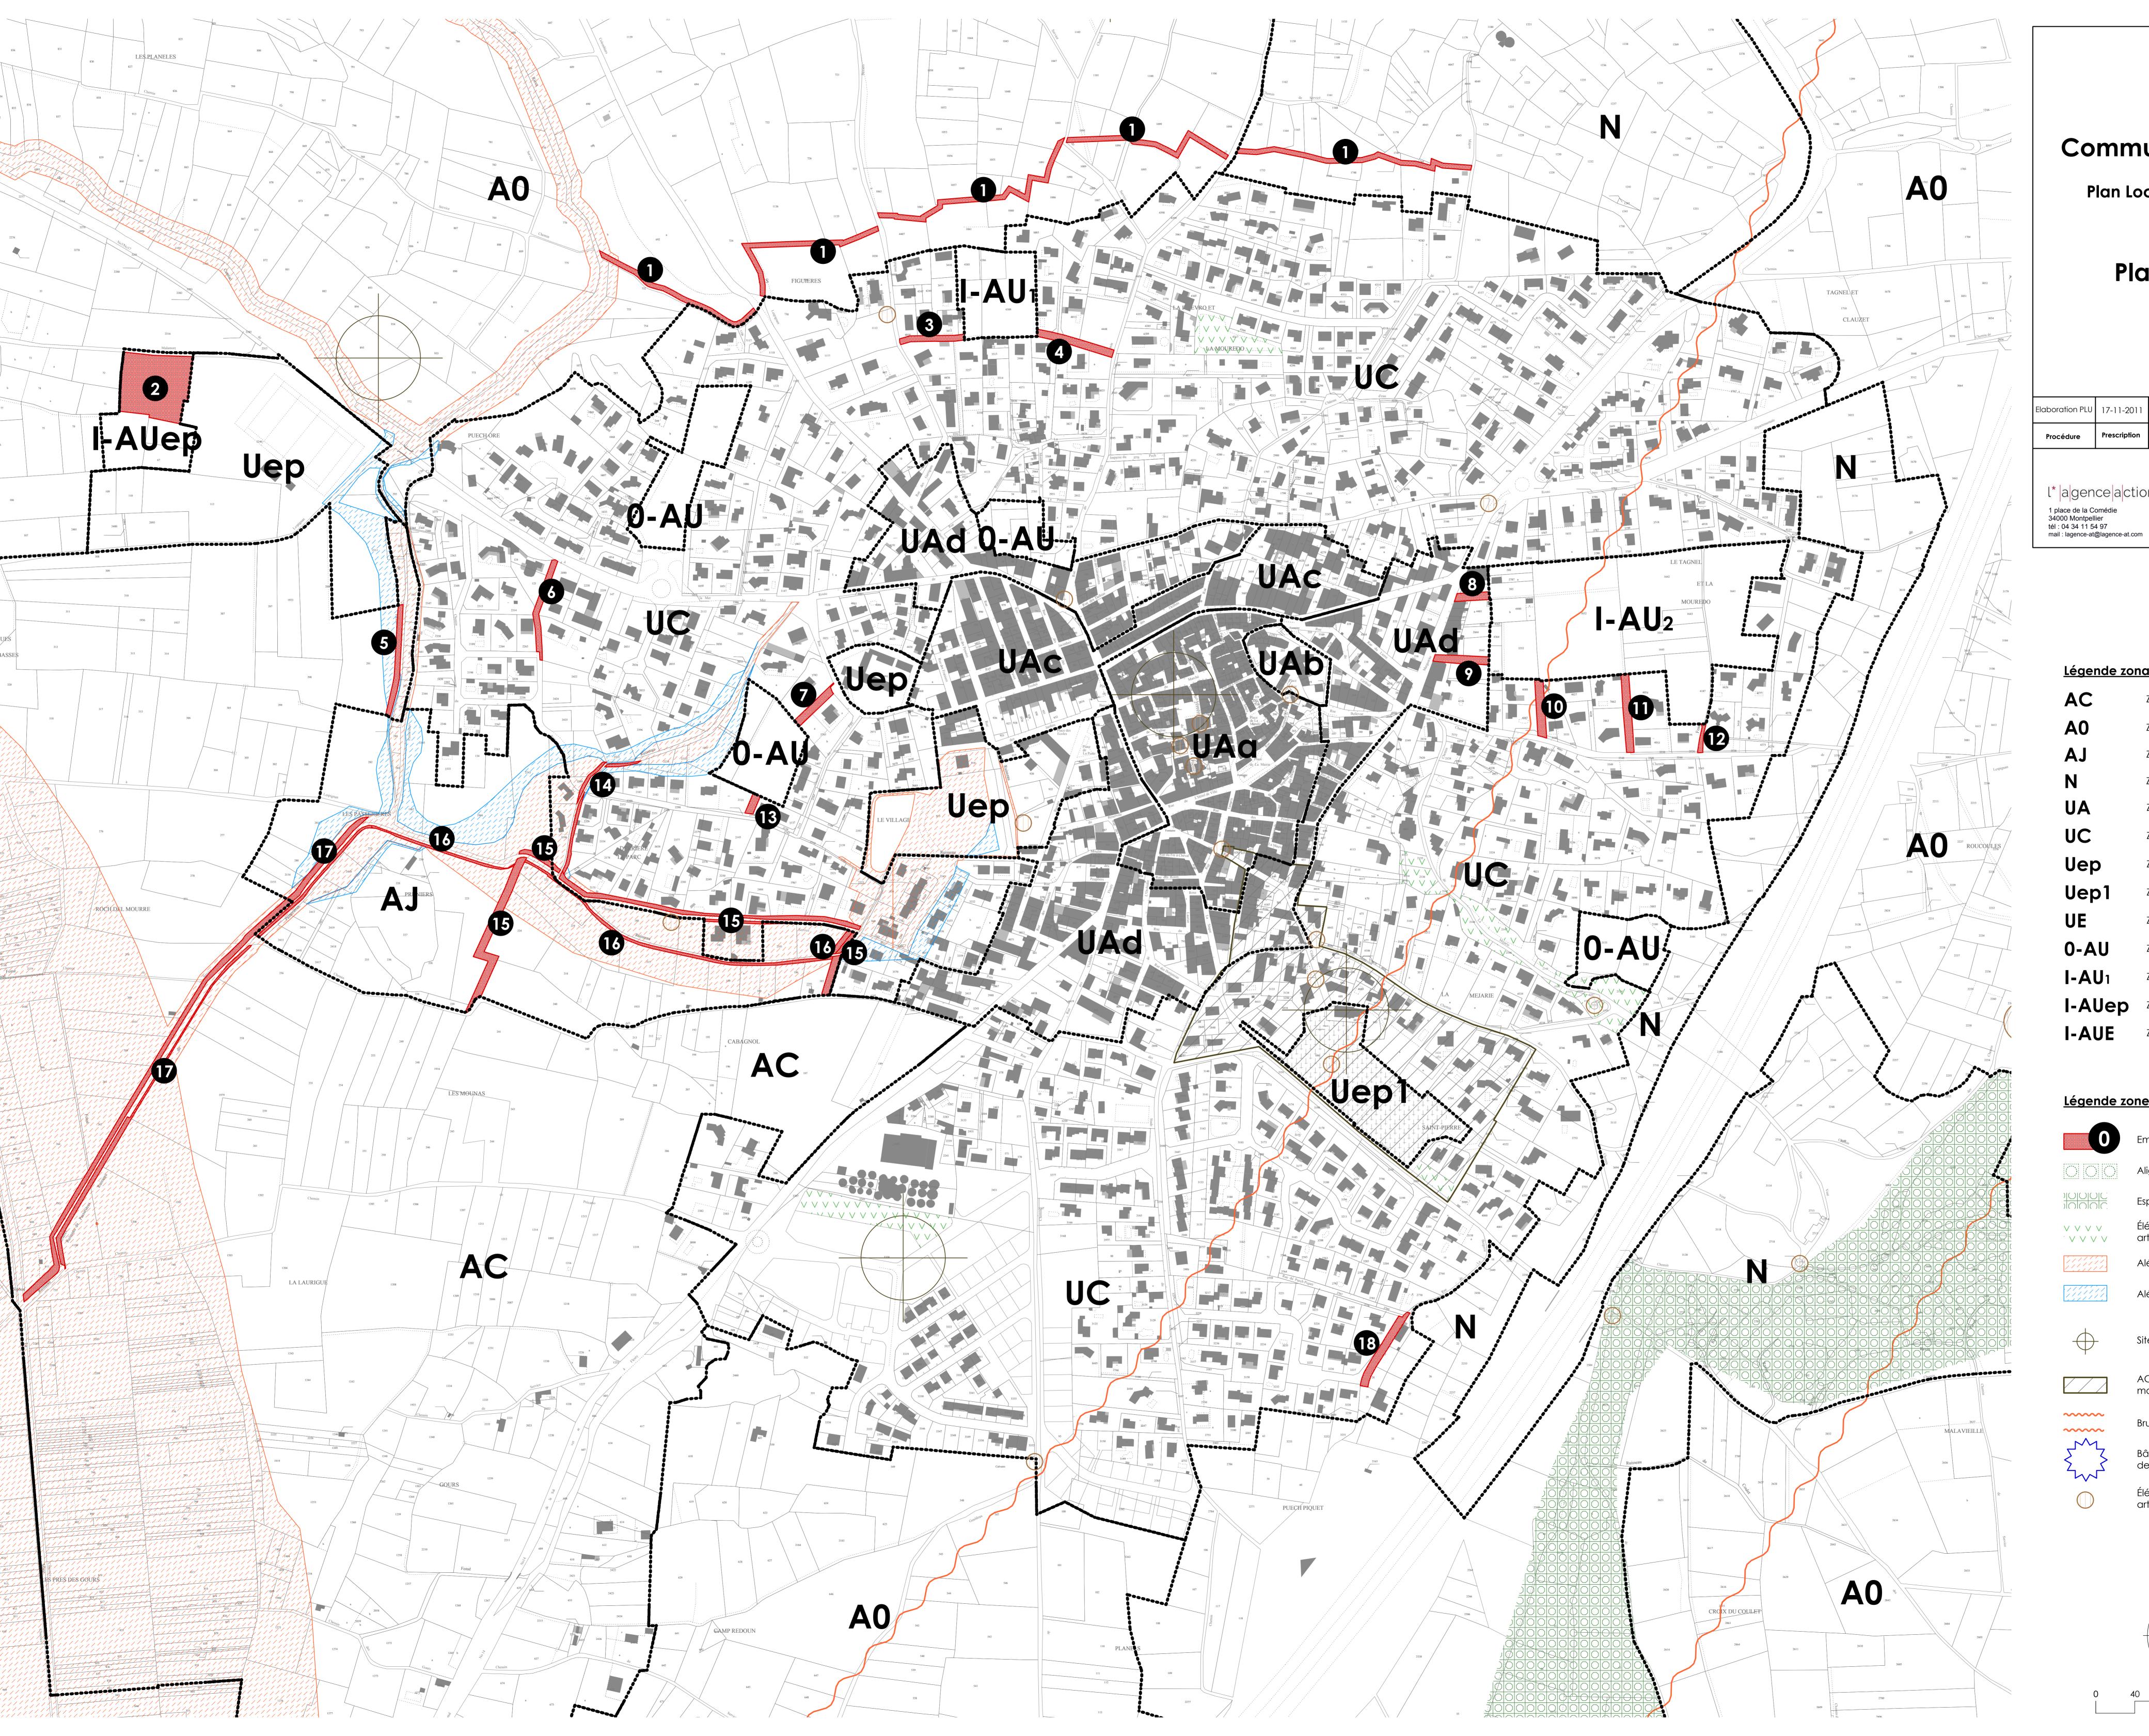

## Commune de Lespignan

Plan Local d'Urbanisme (P.L.U.)

## Plan de Zonage

éch 1 : 2000

| Procédure       | Prescription | Délibération<br>arrêtant le projet | Publication | Approbation | 4.2    |
|-----------------|--------------|------------------------------------|-------------|-------------|--------|
| Elaboration PLU | 17-11-2011   | 26-11-2015                         | 13-09-2016  | 17-01-2017  | NIOA O |
|                 |              |                                    |             |             |        |

## <u>Légende zonage :</u>

Zone agricole

Zone agricole à valeur paysagère

Zone agricole jardin Zone naturelle

Zone urbanisée du bourg ancien

Zone urbanisée mixte

Zone urbanisée d'équipements publics

Uep1 Zone urbanisée d'équipements publics cimetière

Zone urbanisée d'activités Zone à urbaniser bloquée habitat

I-AU<sub>1</sub> Zone à urbaniser habitat

I-AUep Zone à urbaniser d'équipements publics

Zone à urbaniser zone d'activités

## <u>Légende zones spécifiques :</u>

Emplacement réservé

Espaces boisés classés existants ou à créer

Alignements boisés classés existants ou à créer

Éléments du paysage article L 123-1-5 III 2°

Aléa modéré (PPRI)

Sites archéologiques

AC1 périmètre de protection des

monuments historiques

Bruit lié aux infrastructures

Bâtis où est autorisé le changement

Éléments du patrimoine article L 123-1-5 III 2°